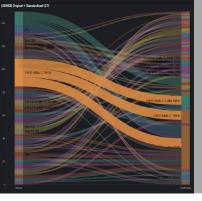

#### **HOW IT WORKS**

- Endex maps heterogeneous DICOM headers to a defined universal ontology
- Studies and series now appear with normalized descriptions, enabling consistent study routing
- Studies are sent correctly, the first time
- Network bandwidth is saved from needlessly rerouting studies
- Admin staff reclaim time from mundane tasks such as rerouting data
- Departments become more efficient overall when study routing works as it should