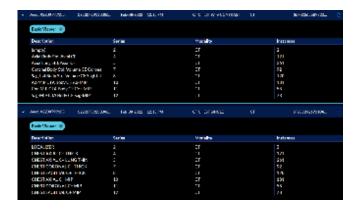

- Series are technically identical but labeled differently creating display and processing issues
- Studies get routed to the wrong radiologist worklist or incorrect workstation
- Radiologists need to take time out from reporting patient studies to inform PACS Admins of the incorrect studies appearing in their worklist
- PACS Administrators need to reroute data to nighthawk services, 3D or AI post processing workstations or the correct radiologist worklist
- And more...

#### **HOW IT WORKS**

- Endex maps heterogeneous DICOM headers to a defined universal ontology
- Studies and series now appear with normalized descriptions, enabling consistent study routing
- Studies are sent correctly, the first time
- Network bandwidth is saved from needlessly rerouting studies
- Admin staff reclaim time from mundane tasks such as rerouting data
- Departments become more efficient overall when study routing works as it should