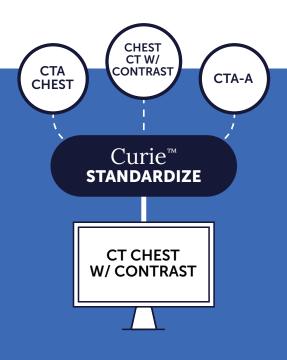

## CLEAR. COMPREHENSIVE. CONSISTENT. DATA.

Remove complication from your protocols with Curie Standardize.

Our proprietary AI algorithms automatically adds uniform descriptions to every DICOM before transmission to PACS, increasing efficiency through consistent, complete, and correct tags. Save hours on unnecessary hang protocol tasks with Curie Standardize.